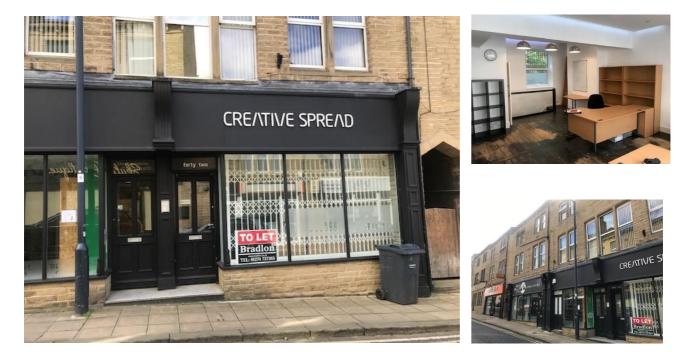

# **TO LET** 42 WESTGATE, SHIPLEY, BD18 3QX

## **TOWN CENTRE RETAIL UNIT**

### **KEY FEATURES**

- Town Centre Location
- Ground Floor Sales 34.07m2 (367 Sq. ft)
- Basement Staff / Storage 53.45 m2 (575 Sq. ft)
- Immediately Available
- Suitable for Alternative uses

RENTAL £8,500 Per Annum